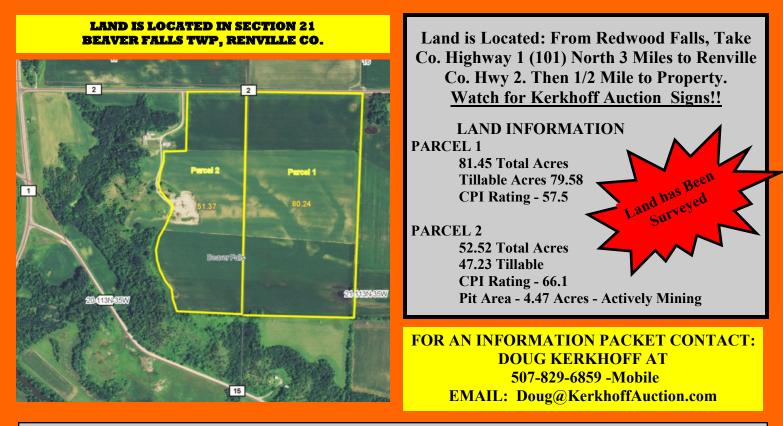

## **RENVILLE CO. LAND AUCTION** 133.97 Acres of

**RENVILLE CO. FARMLAND** 

## Monday, November 30, 2015 - 10:00 a.m. auction location: kerkhoff auction center



**TERMS:** Successful bidder will be required to enter into a purchase agreement and pay a \$50,000 nonrefundable down payment, per parcel, the day of auction. A buyers premium to apply. Balance is due with certified funds on December 30, 2015 for Parcel 1 and January 6, 2016 for Parcel 2 the dates of closing. Possession is the date of closing. Seller to pay real estate taxes on the 2015 tax statement and buyer to pay thereafter. Sold subject to owner confirmation. All information is obtained from reliable sources, however, the auctioneers or agents do not accept responsibility for information presented, as it is the buyer's responsibility to verify all information. Announcements made on auction day take precedence over printed material.

## DEAN BOCK - OWNER



1500 E. Bridge Street Red