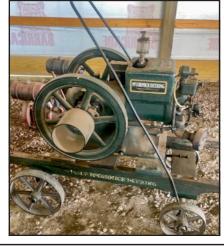

HIT-N-MISS ENGINES, TRACTORS, FARM EQUIPMENT & COLLECTIBLES

## ONLINE AUGINE ONLY

Ending Tuesday, May 23, 2023 at 5:00 pm

Items located at 14510 35th Ave, Springfield, MN.









Viewing Date: Wednesday, May 17 from 4:30 - 6:30 pm. Load out Wednesday, May 25 from 2:00 to 6:00 pm.





























LOREN & DONNA WING - SPRINGFIELD, MN - OWNER - 507-240-1002







1500 E. Bridge Street
Redwood Falls, MN 56283
Office - 507-644-8433
Doug Kerkhoff - 507-829-6859
Zac Kerkhoff - 507-829-3924

Terms: Cash or good bankable check. All items sold as-is, where-is with no warranties or guarantees of any kind. All items must be paid for at the conclusion of auction prior to removal from location Titled vehicles will be transferred. Any verbal announcement made by auctioneer will take precedence over any and all printed material.

Internet buyers please read all Terms & Conditions prior to bidding.

WWW.KERKHOFFAUCTION.COM