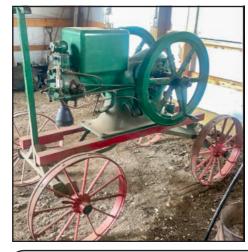

HIT-N-MISS ENGINES, TRACTORS, FARM EQUIPMENT & COLLECTIBLES

## ONLINE AUGINE ONLY

Ending Tuesday, May 23, 2023 at 5:00 pm

Items located at 14510 35th Ave, Springfield, MN.









Viewing Date: Wednesday, May 17 from 4:30 - 6:30 pm. Load out Wednesday, May 25 from 2:00 to 6:00 pm.





























LOREN & DONNA WING - SPRINGFIELD, MN - OWNER - 507-240-1002







1500 E. Bridge Street
Redwood Falls, MN 56283
Office - 507-644-8433
Doug Kerkhoff - 507-829-6859
Zac Kerkhoff - 507-829-3924

Terms: Cash or good bankable check. All items sold as-is, where-is with no warranties or guarantees of any kind. All items must be paid for at the conclusion of auction prior to removal from location Titled vehicles will be transferred. Any verbal announcement made by auctioneer will take precedence over any and all printed material.

Internet buyers please read all Terms & Conditions prior to bidding.

WWW.KERKHOFFAUCTION.COM