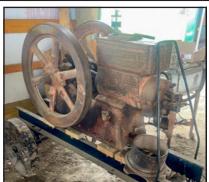

HIT-N-MISS ENGINES, TRACTORS, FARM EQUIPMENT & COLLECTIBLES

## ONLINE AUGINE ONLY

Ending Tuesday, May 23, 2023 at 5:00 pm

Items located at 14510 35th Ave, Springfield, MN.









Viewing Date: Wednesday, May 17 from 4:30 - 6:30 pm. Load out Wednesday, May 25 from 2:00 to 6:00 pm.





























LOREN & DONNA WING - SPRINGFIELD, MN - OWNER - 507-240-1002







1500 E. Bridge Street
Redwood Falls, MN 56283
Office - 507-644-8433
Doug Kerkhoff - 507-829-6859
Zac Kerkhoff - 507-829-3924

Terms: Cash or good bankable check. All items sold as-is, where-is with no warranties or guarantees of any kind. All items must be paid for at the conclusion of auction prior to removal from location Titled vehicles will be transferred. Any verbal announcement made by auctioneer will take precedence over any and all printed material.

Internet buyers please read all Terms & Conditions prior to bidding.

WWW.KERKHOFFAUCTION.COM