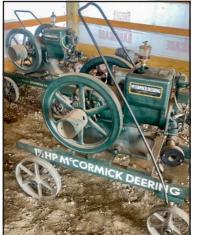

HIT-N-MISS ENGINES, TRACTORS, FARM EQUIPMENT & COLLECTIBLES

## ONLINE AUGINE ONLY

Ending Tuesday, May 23, 2023 at 5:00 pm

Items located at 14510 35th Ave, Springfield, MN.









Viewing Date: Wednesday, May 17 from 4:30 - 6:30 pm. Load out Wednesday, May 25 from 2:00 to 6:00 pm.





























LOREN & DONNA WING - SPRINGFIELD, MN - OWNER - 507-240-1002







1500 E. Bridge Street
Redwood Falls, MN 56283
Office - 507-644-8433
Doug Kerkhoff - 507-829-6859
Zac Kerkhoff - 507-829-3924

Terms: Cash or good bankable check. All items sold as-is, where-is with no warranties or guarantees of any kind. All items must be paid for at the conclusion of auction prior to removal from location Titled vehicles will be transferred. Any verbal announcement made by auctioneer will take precedence over any and all printed material.

Internet buyers please read all Terms & Conditions prior to bidding.

WWW.KERKHOFFAUCTION.COM