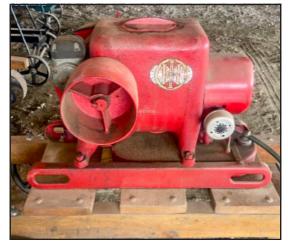

HIT-N-MISS ENGINES, TRACTORS, FARM EQUIPMENT & COLLECTIBLES

## ONLINE AUGINE ONLY

Ending Tuesday, May 23, 2023 at 5:00 pm

Items located at 14510 35th Ave, Springfield, MN.









Viewing Date: Wednesday, May 17 from 4:30 - 6:30 pm. Load out Wednesday, May 25 from 2:00 to 6:00 pm.





























LOREN & DONNA WING - SPRINGFIELD, MN - OWNER - 507-240-1002







1500 E. Bridge Street
Redwood Falls, MN 56283
Office - 507-644-8433
Doug Kerkhoff - 507-829-6859
Zac Kerkhoff - 507-829-3924

Terms: Cash or good bankable check. All items sold as-is, where-is with no warranties or guarantees of any kind. All items must be paid for at the conclusion of auction prior to removal from location Titled vehicles will be transferred. Any verbal announcement made by auctioneer will take precedence over any and all printed material.

Internet buyers please read all Terms & Conditions prior to bidding.

WWW.KERKHOFFAUCTION.COM