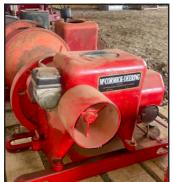

HIT-N-MISS ENGINES, TRACTORS, FARM EQUIPMENT & COLLECTIBLES

## ONLINE AUGINE ONLY

Ending Tuesday, May 23, 2023 at 5:00 pm

Items located at 14510 35th Ave, Springfield, MN.









Viewing Date: Wednesday, May 17 from 4:30 - 6:30 pm. Load out Wednesday, May 25 from 2:00 to 6:00 pm.





























LOREN & DONNA WING - SPRINGFIELD, MN - OWNER - 507-240-1002







1500 E. Bridge Street
Redwood Falls, MN 56283
Office - 507-644-8433
Doug Kerkhoff - 507-829-6859
Zac Kerkhoff - 507-829-3924

Terms: Cash or good bankable check. All items sold as-is, where-is with no warranties or guarantees of any kind. All items must be paid for at the conclusion of auction prior to removal from location Titled vehicles will be transferred. Any verbal announcement made by auctioneer will take precedence over any and all printed material.

Internet buyers please read all Terms & Conditions prior to bidding.

WWW.KERKHOFFAUCTION.COM