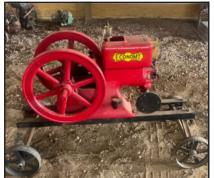

HIT-N-MISS ENGINES, TRACTORS, FARM EQUIPMENT & COLLECTIBLES

## ONLINE AUGINE ONLY

Ending Tuesday, May 23, 2023 at 5:00 pm

Items located at 14510 35th Ave, Springfield, MN.









Viewing Date: Wednesday, May 17 from 4:30 - 6:30 pm. Load out Wednesday, May 25 from 2:00 to 6:00 pm.





























LOREN & DONNA WING - SPRINGFIELD, MN - OWNER - 507-240-1002







1500 E. Bridge Street
Redwood Falls, MN 56283
Office - 507-644-8433
Doug Kerkhoff - 507-829-6859
Zac Kerkhoff - 507-829-3924

Terms: Cash or good bankable check. All items sold as-is, where-is with no warranties or guarantees of any kind. All items must be paid for at the conclusion of auction prior to removal from location Titled vehicles will be transferred. Any verbal announcement made by auctioneer will take precedence over any and all printed material.

Internet buyers please read all Terms & Conditions prior to bidding.

WWW.KERKHOFFAUCTION.COM