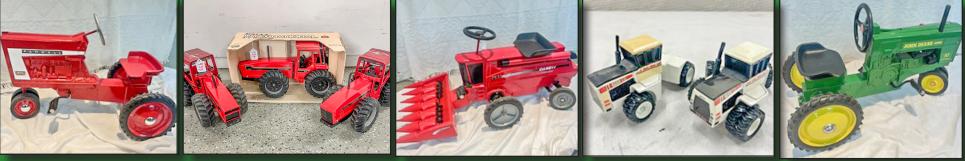

## **Auction held at Kerkhoff Auction Center** 1500 East Bridge Street • Redwood Falls, MN

We are pleased to offer 70+ pedal tractors. Other toys to include Precision JD, International & ERTL Farm Toys. Continue to check our website for more information & pictures. Online bidding available at www.kerkhoffauction.com.