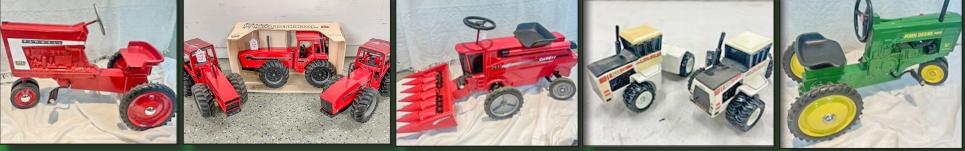

## **Auction held at Kerkhoff Auction Center** 1500 East Bridge Street • Redwood Falls, MN

We are pleased to offer 70+ pedal tractors. Other toys to include Precision JD, International & ERTL Farm Toys. Continue to check our website for more information & pictures. Online bidding available at www.kerkhoffauction.com.