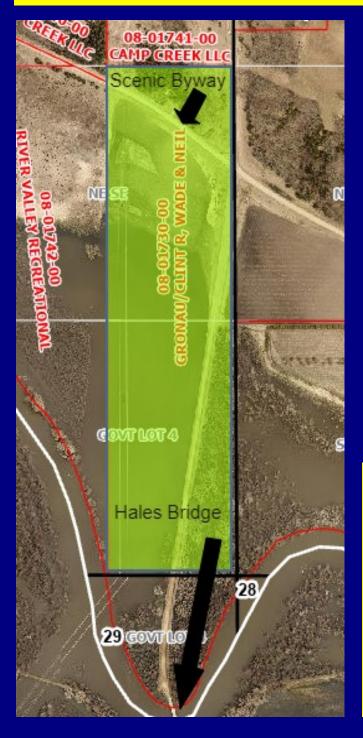

## HUNTING/CRP LAND AUCTION

ONLINE ONLY BIDDING ENDING JUNE 20, 2024 - 10:00 A.M.

ACRES: 34 - M/L

**LOCATION: SECTION 20** 

**CAMP TWP-RENVILLE CO** 

**CRP: 29.95 ACRES** 

**EXPIRES 9/30/2033** 

**PAYMENT: \$3,295** 

TAXES: \$556.00 (2024)

TAKE IN THE BEAUTY OF THIS PROPERTY NESTELED IN THE MN RIVER VALLEY BETWEEN FRANKLIN AND FAIRFAX. IT TRULY IS A OUTDOOR ENTHUSIAST DREAM. 29.95 ACRES ARE ENROLLED IN THE CRP PROGRAM THROUGH SEPTEMBER OF 2033. BUYER SHALL RECEIVE THE REMAINING PAYMENTS.