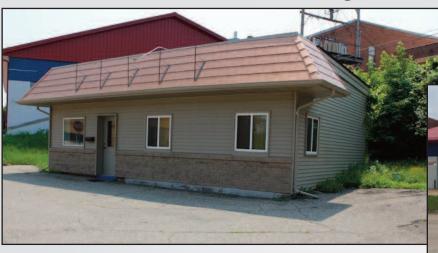

## Prime Office Building

## AUCTION

Tuesday, September 1, 2015 - 5:00 p.m.

Location: 140 E Bridge Street • Redwood Falls MN

Located at the "Y" intersection of Highways 19 & 71. This building will offer unlimited exposure for your business.