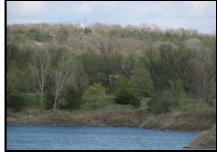

## 19.52 ACRES OF HUNTING & RECREATION LAND AUCTION LAND Tuesday, June 24, 2014- 4:30 P.M.

LOCATED: On Site - In case of bad weather listen to KLGR Radio

Directions: From Belview MN, go North on County Hwy 7, 5 miles to 430th Ave. Then East 1 mile to Grandview Ave. Then North approx. 1/4 mile to Y Intersection Continue North at Y to property. Watch for Kerkhoff Auction Signs