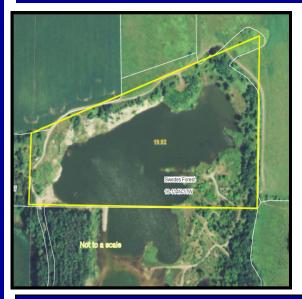

## 19.52 ACRES OF HUNTING & RECREATION LAND AUCTION LAND Tuesday, June 24, 2014- 4:30 P.M.

LOCATED: On Site - In case of bad weather listen to KLGR Radio

Directions: From Belview MN, go North on County Hwy 7, 5 miles to 430th Ave. Then East 1 mile to Grandview Ave. Then North approx. 1/4 mile to Y Intersection Continue North at Y to property. Watch for Kerkhoff Auction Signs

FOR MORE INFORMATION CONTACT Doug Kerkhoff 507-829-6859 or Valerie Stephens 507-640-2839 www.kerkhoffauction.com

Located in NW 1/4 of NW 1/4 Section 16 Swedes Forest Township, Redwood Co.

**TERMS:** Successful bidder is required to enter into a purchase agreement and pay a \$10,000 non-refundable down payment, the day of auction. Balance is due with certified funds on or before August 4, 2014, the date of closing. Land is being sold "AS IS". Real estate taxes on the 2014 tax statement will be paid by the seller and buyer will pay thereafter. Property is being sold with its current and existing legal description. If a survey is required by the buyer, it will be the sole expense of the buyer. All information is obtained from reliable sources, however, the auctioneers or agents do not accept responsibility for information presented, as it is the buyer's responsibility to verify all information.