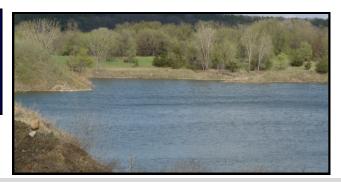

## 19.52 ACRES OF HUNTING & RECREATION LAND AUCTION LAND Tuesday, June 24, 2014- 4:30 P.M.

LOCATED: On Site - In case of bad weather listen to KLGR Radio

Directions: From Belview MN, go North on County Hwy 7, 5 miles to 430th Ave. Then East 1 mile to Grandview Ave. Then North approx. 1/4 mile to Y Intersection Continue North at Y to property. Watch for Kerkhoff Auction Signs