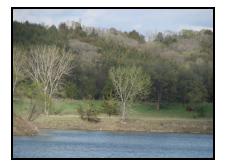

## 19.52 ACRES OF HUNTING & RECREATION LAND AUCTION LAND Tuesday, June 24, 2014- 4:30 P.M.

LOCATED: On Site - In case of bad weather listen to KLGR Radio

Directions: From Belview MN, go North on County Hwy 7, 5 miles to 430th Ave. Then East 1 mile to Grandview Ave. Then North approx. 1/4 mile to Y Intersection Continue North at Y to property. Watch for Kerkhoff Auction Signs