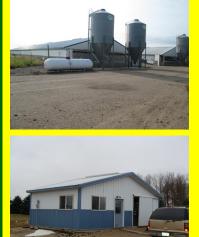

## 5000 HEAD FEEDER TO FINISH SITE FOR SALE

Price: \$625,000

RE Taxes: \$532.00 - 2014 Agri Homestead

Site: 4.03 Acres M/L

Age: 1995

Yard: Gravel and Granite Base

Size: 41' x 200' Ventilation: Tunnel

Feed Storage: 2-18 Ton Single line Bulk Bins per

Barn

Feeders: Tube Pit Depth: 8'

Office: 18'x30' - Shower and Toilet

Alarm: Sensa Phone

Generator: 65KW Standalone - New Motor in 2013

**Propane Tanks: Leased** 

Well: Drilled 1995 - 140' Deep (Easement to House)