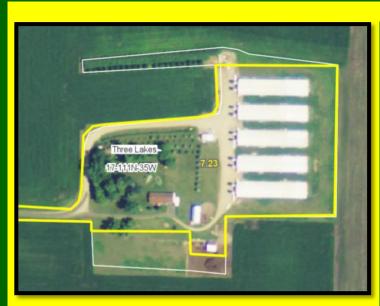

## 5000 HEAD FEEDER TO FINISH SITE FOR SALE

Price: \$625,000

RE Taxes: \$532.00 - 2014 Agri Homestead

Site: 4.03 Acres M/L

Age: 1995

Yard: Gravel and Granite Base

Size: 41' x 200' Ventilation: Tunnel

Feed Storage: 2-18 Ton Single line Bulk Bins per

Barn

Feeders: Tube Pit Depth: 8'

Office: 18'x30' - Shower and Toilet

Alarm: Sensa Phone

Generator: 65KW Standalone - New Motor in 2013

**Propane Tanks: Leased** 

Well: Drilled 1995 - 140' Deep (Easement to House)