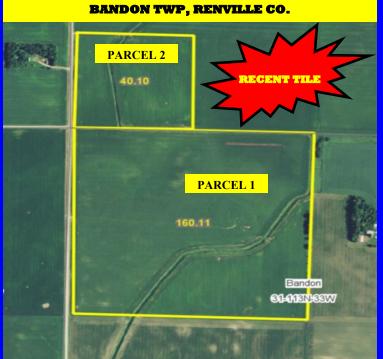

## RENVILLE CO. FARMLAND

Friday, August 28, 2015 - 10:00 a.m.

**AUCTION LOCATION: Kerkhoff Auction Center** 1500 E Bridge St. Redwood Falls, MN 56283

LAND IS LOCATED IN SECTION 30 & 31 Of BANDON TWP, RENVILLE CO.

Land is Located: From Franklin, Take MN Highway 19 to County Road 73. Then N 1.5 Miles to Property. Watch for Kerkhoff Auction Signs!!

PARCEL 1: 160 Acres M/L Parcel # 01-01890-00 and 01-01920-00 NW 1/4 Section 31, Bandon Twp, Renville Co. CPI Rating - 91.2

PARCEL 2: 40 Acres M/L Parcel # 01-01860-00, SW 1/4 of SW 1/4, Section 31 Bandon Twp, Renville Co. CPI Rating - 90.1

FOR AN INFORMATION PACKET CONTACT: DOUG KERKHOFF AT 507-829-6859 - Mobile or EMAIL: Doug@KerkhoffAuction.com