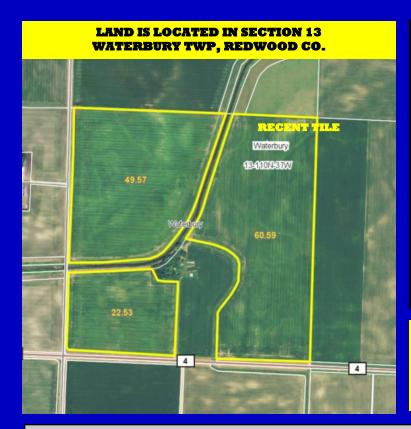

## REDWOOD CO. LAND AUCTION 144.02 Acres of REDWOOD CO. FARMLAND

Tuesday, November 10, 2015 - 10:00 a.m. auction location: wabasso community center

Land is Located: From Wanda, take Co.
Highway 4, 2 miles to Property.
Watch for Kerkhoff Auction Signs!!

## LAND INFORMATION

- Parcel 73-013-3040, SW 1/4 Excluding Tract, Section 13, Waterbury TWP
- **◆ Total Acres 144.02**
- Tillable Acres 132.69
- CPI Rating 89.3
- 2015 RE Taxes \$4,084.00 Ag Homestead
- ◆ Tile Maps